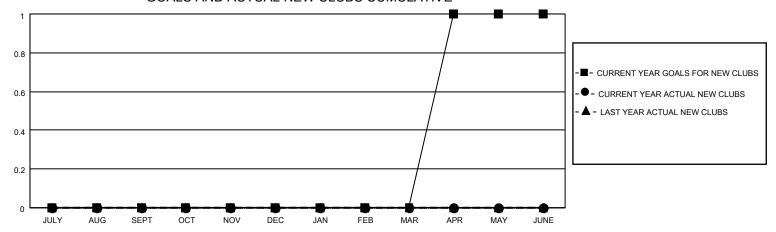

## GOALS AND ACTUAL NEW CLUBS CUMULATIVE

## MONTHLY MEMBERSHIP PROGRESS REPORT

LOCATION OREGON District 36 O Results as of: 3/31/2023

| Clubs                 |               |           |               | Members               |                         |                         |                                                    |
|-----------------------|---------------|-----------|---------------|-----------------------|-------------------------|-------------------------|----------------------------------------------------|
| RESULTS FOR 2022-2023 |               |           |               | RESULTS FOR 2022-2023 |                         |                         |                                                    |
| QUARTER               | NEW CLUB GOAL | NEW CLUBS | DROPPED CLUBS | QUARTER MEM           | IBER GROWTH NET<br>GOAL | MEMBER GROWTH<br>ACTUAL | DROPPED<br>MEMBERS ACTUAL<br>(including transfers) |
| JULY/AUG/SEPT         | 0             | 0         | 0             | JULY/AUG/SEPT         | 0                       | 27                      | 43                                                 |
| OCT/NOV/DEC           | 0             | 0         | 0             | OCT/NOV/DEC           | 0                       | 13                      | 41                                                 |
| JAN/FEB/MAR           | 0             | 0         | 0             | JAN/FEB/MAR           | 0                       | 39                      | 24                                                 |
| APR/MAY/JUNE          | 1             | 0         | 0             | APR/MAY/JUNE          | 1                       | 0                       | 0                                                  |