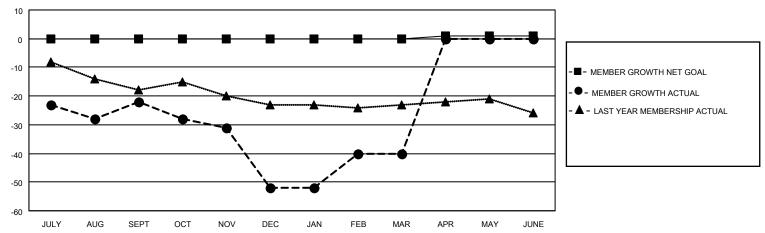

## GOALS AND ACTUAL MEMBERS CUMULATIVE

| DROPPED CLUBS: 0 |     | 14 CLUBS OF 35 ADDED 1 OR | GENDER DISTRIBUTION                 |              |  |
|------------------|-----|---------------------------|-------------------------------------|--------------|--|
|                  |     | MORE NEW MEMBERS          | MALE 469 (57.13%)                   |              |  |
|                  |     |                           | FEMALE                              | 352 (42.87%) |  |
| DROPPED MEMBERS  |     |                           | NON BINARY                          | 0 (0.00%)    |  |
|                  |     |                           | PREFER NOT TO ANSWER                | 0 (0.00%)    |  |
| DECEASED         | 18  |                           |                                     | ,            |  |
| CLUB CANCELLED   | 0   | CLICK HERE FOR CUMULATIVE | TOTAL FAMILY UNIT MEMBERS 206       |              |  |
| OTHER            | 90  | MEMBERSHIP DATA           |                                     |              |  |
| TOTAL            | 108 |                           | FAMILY MEMBERS PAYING HALF DUES 106 |              |  |
|                  |     |                           |                                     |              |  |

## MONTHLY MEMBERSHIP PROGRESS REPORT

LOCATION OREGON District 36 O Results as of: 3/31/2023

| Clubs                 |               |           |               | Members               |                         |                         |                                                    |
|-----------------------|---------------|-----------|---------------|-----------------------|-------------------------|-------------------------|----------------------------------------------------|
| RESULTS FOR 2022-2023 |               |           |               | RESULTS FOR 2022-2023 |                         |                         |                                                    |
| QUARTER               | NEW CLUB GOAL | NEW CLUBS | DROPPED CLUBS | QUARTER MEM           | IBER GROWTH NET<br>GOAL | MEMBER GROWTH<br>ACTUAL | DROPPED<br>MEMBERS ACTUAL<br>(including transfers) |
| JULY/AUG/SEPT         | 0             | 0         | 0             | JULY/AUG/SEPT         | 0                       | 27                      | 43                                                 |
| OCT/NOV/DEC           | 0             | 0         | 0             | OCT/NOV/DEC           | 0                       | 13                      | 41                                                 |
| JAN/FEB/MAR           | 0             | 0         | 0             | JAN/FEB/MAR           | 0                       | 39                      | 24                                                 |
| APR/MAY/JUNE          | 1             | 0         | 0             | APR/MAY/JUNE          | 1                       | 0                       | 0                                                  |